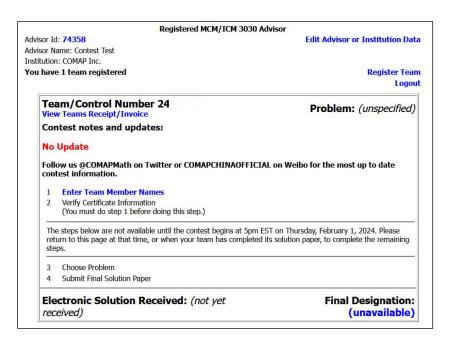

If all of your information is processed correctly you should now see the receipt page below. Note your team number and order number as well as your advisor information.

Congratulations! You have now registered your team for the MCM/ICM contest. After you login to the MCM/ICM contest website you will now see the new team added to your account.

If you wish to register more teams for the MCM/ICM contest repeat the steps above **PART 2: Team Registration**.