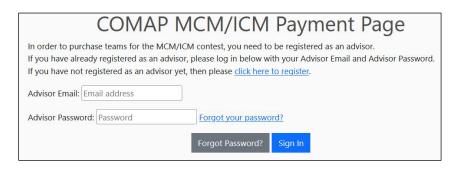

You will be asked to login to the MCM/ICM payment portal. You will use the same advisor email address and password then click Sign In.

You should now see the MCM/ICM payment page. Confirm that the advisor's information is correct as this will be the advisor account the team is added too. Billing Information is the billing information for the credit card account used to pay. After you have completed the form click on the Submit button.