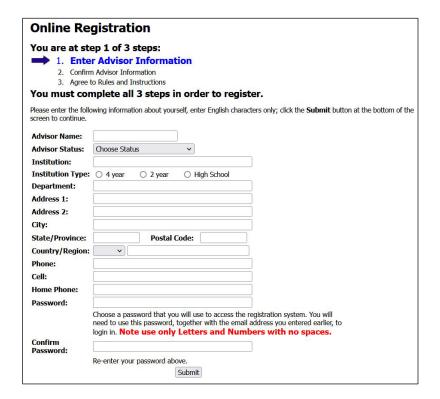

**Step 1:** Complete the registration form.

**Step 2:** Confirm your information by clicking Continue Registration.

| Online Registi                                                       | ation                                           |                                  |                                      |
|----------------------------------------------------------------------|-------------------------------------------------|----------------------------------|--------------------------------------|
| 1. Enter Advisor In 2. Confirm A 3. Agree to Rules You must complete | nformation  dvisor Information and Instructions |                                  |                                      |
| Here is the information you e<br>anything, click <b>Make Chang</b>   |                                                 | if it is correct, click Continue | e Registration; if you want to chang |
|                                                                      | Advisor Name:                                   | Contest Test                     |                                      |
|                                                                      | Advisor Status:                                 | Faculty - Instructor             | ~                                    |
|                                                                      | Institution:                                    | COMAP Inc.                       |                                      |
|                                                                      | Institution Type                                | : 4 Year                         |                                      |
|                                                                      | Department:                                     | Mathematics                      |                                      |
|                                                                      | Address 1:                                      | 175 Middlesex Tpk                |                                      |
|                                                                      | Address 2:                                      | Ste 3B                           |                                      |
|                                                                      | City:                                           | Bedford                          |                                      |
|                                                                      | State/Province:                                 | MA Postal Code: 01730            |                                      |
|                                                                      | Country/Region                                  | : USA                            |                                      |
|                                                                      | Phone:                                          | 7818627878                       |                                      |
|                                                                      | Cell:                                           | 7818627878                       |                                      |
|                                                                      | Email:                                          | test@comap.com                   |                                      |
|                                                                      | Home Phone:                                     | 7818627878                       |                                      |
|                                                                      | Password:                                       | comap                            |                                      |
|                                                                      | Continue Registra                               | ition Make Changes               |                                      |