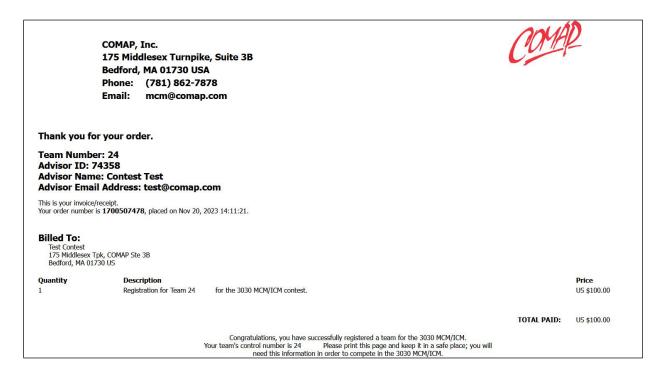

If all of your information is processed correctly you should now see the receipt page below. Note your team number and order number as well as your advisor information.

Congratulations! You have now registered your team for the MCM/ICM contest. After you login to the MCM/ICM contest website you will now see the new team added to your account.