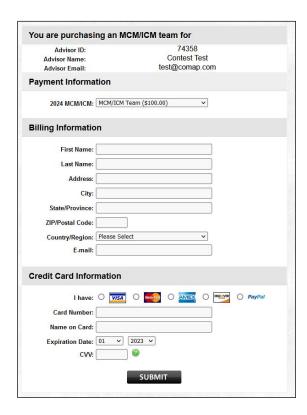

You will be asked to login to the MCM/ICM payment portal. You will use the same advisor email address and password then click Sign In.

You should now see the MCM/ICM payment page. Confirm that the advisor's information is correct as this will be the advisor account the team is added too. Billing Information is the billing information for the credit card account used to pay. After you have completed the form click on the Submit button.