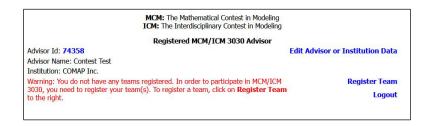

## **PART 2: Team Registration**

After you login to the MCM/ICM contest website you will see the advisor home page. To register your first team for the MCM/ICM contest click on the Register Team link on the righthand side.